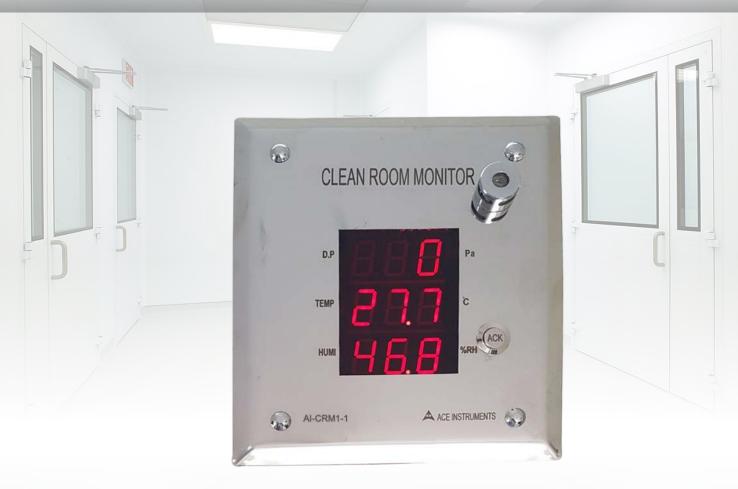

## **CLEAN ROOM MONITOR**

The ACE INSTRUMENTS make Pharma Clean Room Monitor is designed to measure the vital parameters of Temperature, Humidity and Differential pressure in pharma clean room applications. The clean Room Monitor Model AI-CRM1-1 is designed for minimum cabling and easy flush mounting in modular wall panels or brick walls of Clean Room.

The sensors for all 3 parameters are integrated inside for ease of use & installation. The combination humidity & temperature sensor is flushed to the front stainless steel plate & the differential pressure is built-in with hose nipple connections at the rear for +ve & -ve pressure connections.

Additional features in the Pharma Clean Room Monitors include stand out features like integrated buzzer for parameter violation alert, individual LED for process violation visual alert & RS 485 Modbus Communication for easy integration to BMS/SCADA/EMS. The instruments find immense use in Pharma Clean Rooms, AHUs, biotechnology, HVAC, Blood banks, etc.

## **SPECIFICATIONS**

| Manufacturer                   | : | ACE INSTRUMENTS                                                                                                                                                                                                                                |
|--------------------------------|---|------------------------------------------------------------------------------------------------------------------------------------------------------------------------------------------------------------------------------------------------|
| Model                          | : | AI-CRM1-1                                                                                                                                                                                                                                      |
| Sensor Type                    | : | Polymer sensing for Temperature     Capacitive polymer sensing for Relative humidity     Piezo Resistive Sensor for Differential Pressure                                                                                                      |
| Range                          | : | 1) 0.0 to 50.0 Deg. C typical for Temperature 2) 0.0 to 100.0 %RH typical for Relative humidity 3) 0.0 to 10.0 mm. W.C./ 0 to 100 Pascals (Any other customized range as per user specifications)                                              |
| Resolution                     | : | Fixed 0.1 for both Temperature & Relative humidity, 0.1 mm.W.C. or 1 Pascal for Differential Pressure                                                                                                                                          |
| Accuracy                       | : | 1) ± 0.5 Deg.C for 0 to 50.0 Deg.C for Temperature 2) ± 1.8% for 10 to 95% RH for Relative humidity 3) ± 0.5% F.S. for Differential Pressure                                                                                                   |
| Display                        | : | 3 Line Red 7 Segment LED Display of height 8" 3 Digits for Differential Pressure on Line 1 3 Digits for Temperature ( Deg. C) on Line 2 3 Digits for % R.H. ( Humidity ) on Line 3                                                             |
| Differential<br>Pressure Entry | : | 2 Nos. 4 mm. Hose Nipples at top                                                                                                                                                                                                               |
| Setting                        | : | By 4 keys on the front stainless steel panel                                                                                                                                                                                                   |
| Buzzer                         | : | Integrated buzzer for Alarm in case of process violation of any of the 3 parameters                                                                                                                                                            |
| Dimensions                     | : | Stainless Steel Front Plate : 180 (w) x 200 (H) mm                                                                                                                                                                                             |
|                                |   | Back Box :140 (W) x 150 (H) x 35 (D) mm,                                                                                                                                                                                                       |
| Supply Voltage                 | : | 24VDC, 250mA                                                                                                                                                                                                                                   |
| Mounting                       | : | Wall mounting/Modular Wall mounting with Stainless Steel Front Flush Plate for Clean Rooms                                                                                                                                                     |
| Sensors                        | : | Integrated Humidity & Temperature Sensor flushed to front plate Built in differential pressure sensor with Brass Hose Nipples (Chrome Plated) for Differential Pressure At Rear (4mm x 2 Nos.) Optional External Humidity & Temperature Sensor |
| Communication                  | : | RS 485 Modbus Protocol (Optional)                                                                                                                                                                                                              |
| Enclosure                      | : | M.S. Powder Coated Body with Stainless Steel Front Flush Plate for Modular Wall Mounting /Optional Brick Wall Mounting                                                                                                                         |
| Warranty                       | : | 12 Months Manufacturer warranty                                                                                                                                                                                                                |