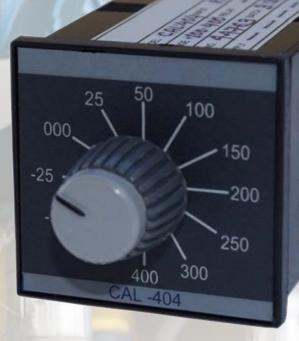

## ACE Instruments

12 WAY KNOB TYPE RTD SIMULATOR, 3 WIRE TYPE

-100, -50, -25, 0, 25, 50, 100, 150, 200, 250, 300, 400 Deg<sup>0</sup>C

High Quality Gold Plated Contacts

To calibrate temperature indicators, temperature controllers, data loggers & various field instruments & monitors